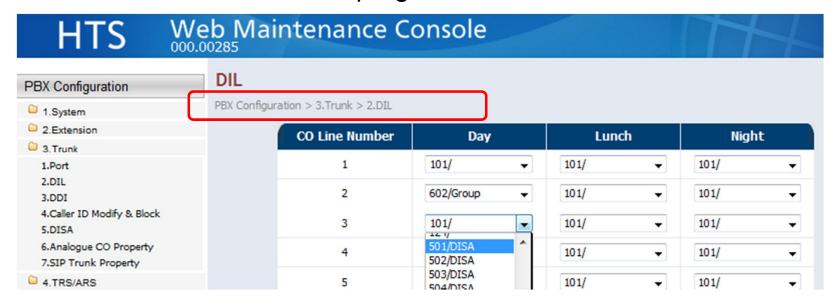

#### 11. DIL

Select "101" for CO-1.

Select "602:Group" for CO-2.

Select "501:DISA" for CO-3.

Different destination can be programmed for time service.