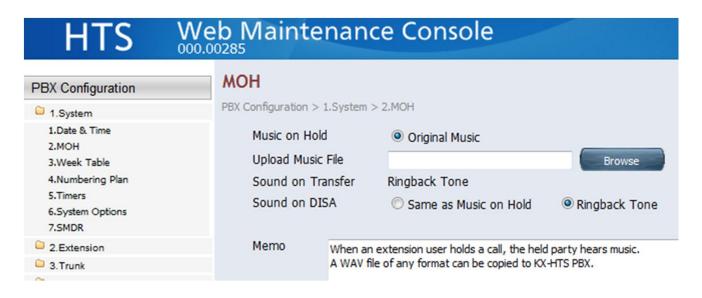

#### 15. Music on Hold for DISA

Sending Music or Ring-back tone can be selected for DISA call.