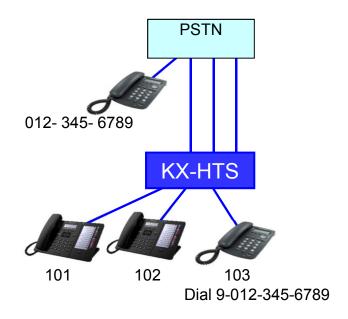

#### **17. Test**

Call CO 1 to 3 from PSTN.

CO-1 to Extension 101 CO-2 to Group (101 + 102) CO-3 to DISA AA