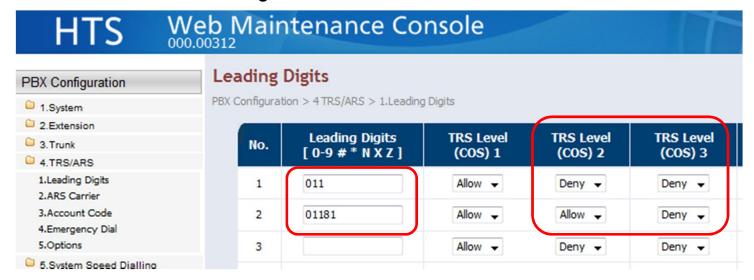

#### 22. Leading Digits

Allow and deny can be programmed for dial.

Phone number of pubic telephone network has to be programmed.

If programming is as follows,

9/0-011-xxxxxxxxxx except 9/0-011-81-xxxxxxxx is restricted for TRS level 2.

9/0-011-xxxxxxxxxx including 9/0-011-81-xxxxxxxx is restricted for TRS level 3.