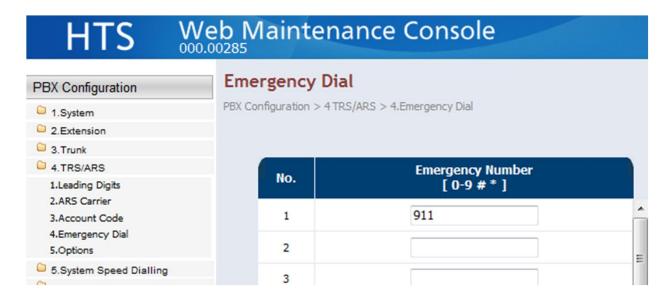

nasonic Travel...."
To end record, dial #.

To delete: \*36 0 + 501 + Off hook To listen: \*36 2 + 501 + Off hook

#### **17. Test**

Call CO 1 to 3 from PSTN.

CO-1 to Extension 101 CO-2 to Group (101 + 102) CO-3 to DISA AA



# Chapter 2 Outgoing Call

#### 21. TRS level for Extension

TRS level can be programmed for each extension and time service. For example, 101 for level 2 and 102 for level 3.



#### 22. Leading Digits

Allow and deny can be programmed for dial.

Phone number of pubic telephone network has to be programmed.

If programming is as follows,

9/0-011-xxxxxxxxxx except 9/0-011-81-xxxxxxxx is restricted for TRS level 2.

9/0-011-xxxxxxxxxx including 9/0-011-81-xxxxxxxx is restricted for TRS level 3.



### 23. Emergency Dial

Emergency dial overrides TRS (Restriction).



# Thank you!

https://namlong.vn Hotline: 092 888 2345

## Revision

| Date          | No.          | Change                   |
|---------------|--------------|--------------------------|
| June 30, 2015 | All          | First draft              |
| July 23, 2015 | All          | 2nd draft                |
| July 28, 2016 | All          | GUI was revised.         |
|               | All          | First official release   |
| August 4      | 16 (Page 10) | Explanation was revised. |
|               | Chapter 2    | Explanation was revised. |
|               |              |                          |
|               |              |                          |
|               |              |                          |
|               |              |                          |