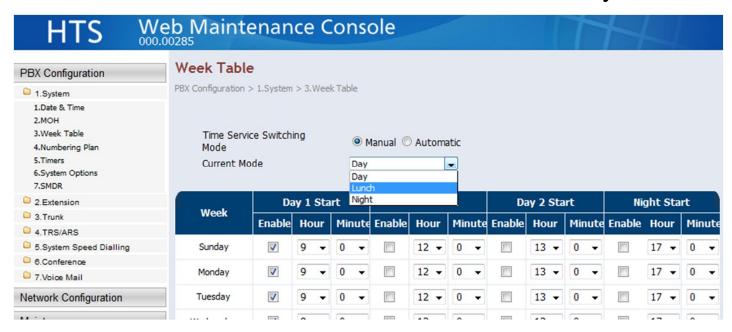

#### 12. Week Table

Time service can be switched automatically using week table or manually.

Current time service can be confirmed and switched by Web-MC.