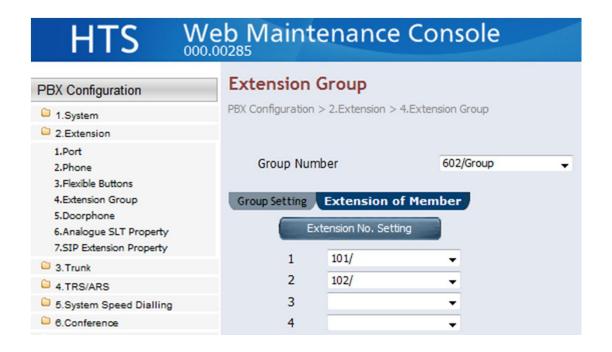

### 13. Extension Group - Member

Select "101" and "102" as member for group "602".