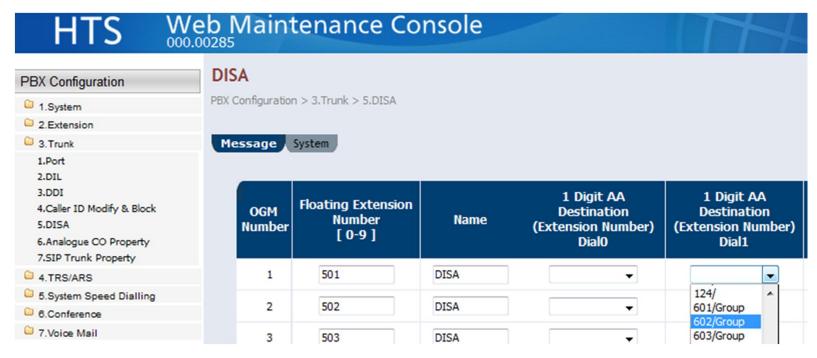

#### 11. DIL

Select "101" for CO-1.

Select "602:Group" for CO-2.

Select "501:DISA" for CO-3.

Different destination can be programmed for time service.

#### **14. DISA**

Select "602" for AA-1 of DISA501.