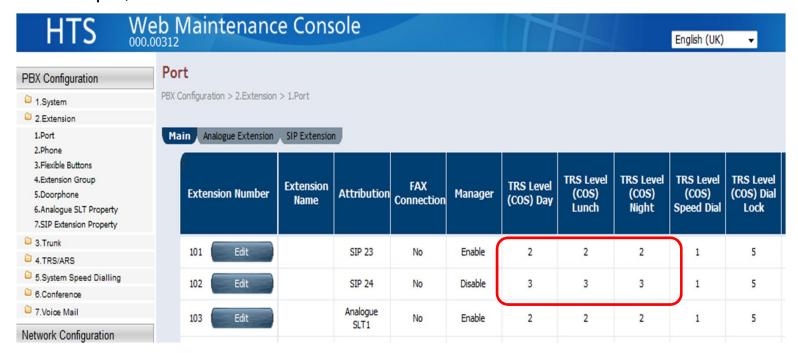

#### 21. TRS level for Extension

TRS level can be programmed for each extension and time service. For example, 101 for level 2 and 102 for level 3.