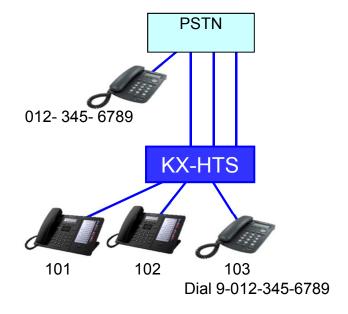

#### 1. Incoming call

from CO-1 to Extension 101 from CO-2 to Group (101 + 102) from CO-3 to DISA AA and dial 1 to Group

AA: Automated Attendant "Hello this is Panasonic Travel, dial 1 to book Niseko Snow hotel, dial 2 to..."

#### **17. Test**

Call CO 1 to 3 from PSTN.

CO-1 to Extension 101 CO-2 to Group (101 + 102) CO-3 to DISA AA